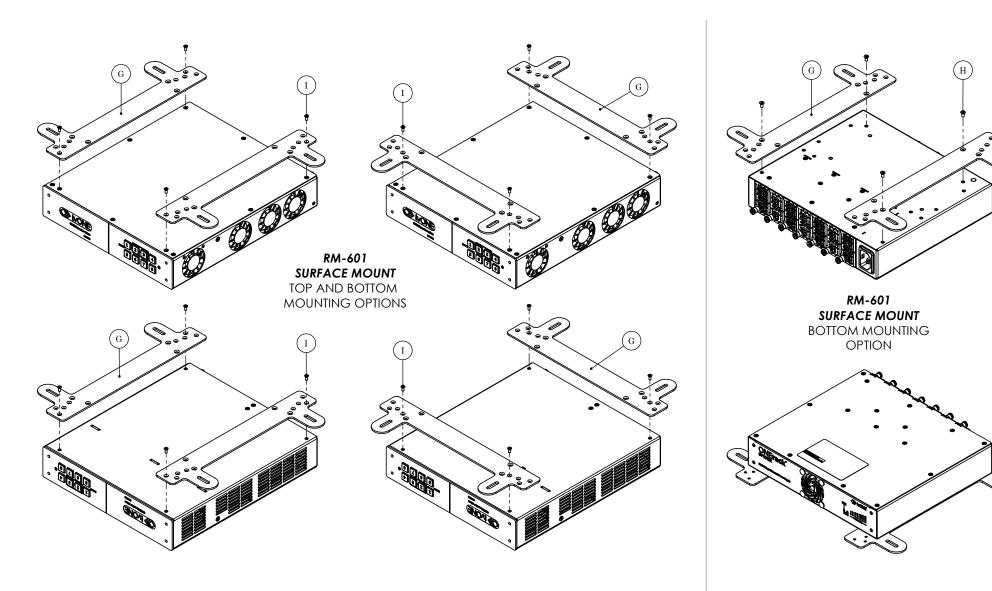

**1U HALF RACK MOUNTING OPTIONS** 





## **Regulatory compliance**

This product is RoHS compliant.

## Contact us

- www.tvone.com info@tvone.com
- Support NCSA: tech.usa@tvone.com
- Support EMEA: tech.europe@tvone.com

☑ Information in this document is subject to change without notice. No part of this publication may be reproduced, stored in a retrieval system, or transmitted in any form or any means electronic or mechanical, including photocopying and recording for any purpose other than the purchaser's personal use without the written permission of tvONE.

Copyright © 2017 tvONE. All rights reserved.